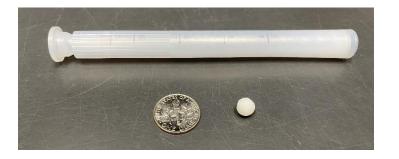

## New Dosage Form!! Vaginal Pearls!!

Looking for a new alternative vaginal suppository but without the patient complaints of the size and mess? A solution has arrived! Our vaginal Pearl suppositories are small, elegant dosage forms that can be used for a variety of different medications. Here's a current list of our compounded options. (Rx Templates online)